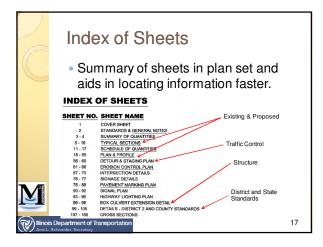

| Document H<br>Section 105.5 – I<br>Specifications for<br>Construction | DOT St                                                   | andard                                                                                                 |  |  |  |
|-----------------------------------------------------------------------|----------------------------------------------------------|--------------------------------------------------------------------------------------------------------|--|--|--|
| Hierarchy                                                             | Hierarchy of the Contract Documents<br>Hold over: Plans, |                                                                                                        |  |  |  |
| Special Provisions                                                    | Hold over:                                               | Plans,<br>Recurring Special Provisions,<br>Supplemental Specifications,<br>and Standard Specifications |  |  |  |
| Plans <sup>1/, 2/, 3/</sup>                                           | Hold over:                                               | Recurring Special Provisions,<br>Supplemental Specifications,<br>and Standard Specifications           |  |  |  |
| Recurring Special Provisions                                          | Hold over:                                               | Supplemental Specifications,<br>and Standard Specifications                                            |  |  |  |
| <br>Supplemental Specifications                                       | Hold over:                                               | Standard Specifications                                                                                |  |  |  |
|                                                                       |                                                          |                                                                                                        |  |  |  |
| epartment of Transportation                                           |                                                          | 9                                                                                                      |  |  |  |