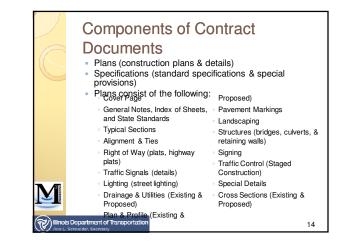

| Document H<br>Section 105.5 – I<br>Specifications for<br>Construction | DOT St                                                   | andard                                                                                                 |  |  |  |
|-----------------------------------------------------------------------|----------------------------------------------------------|--------------------------------------------------------------------------------------------------------|--|--|--|
| Hierarchy                                                             | Hierarchy of the Contract Documents<br>Hold over: Plans, |                                                                                                        |  |  |  |
| Special Provisions                                                    | Hold over:                                               | Plans,<br>Recurring Special Provisions,<br>Supplemental Specifications,<br>and Standard Specifications |  |  |  |
| Plans <sup>1/, 2/, 3/</sup>                                           | Hold over:                                               | Recurring Special Provisions,<br>Supplemental Specifications,<br>and Standard Specifications           |  |  |  |
| Recurring Special Provisions                                          | Hold over:                                               | Supplemental Specifications,<br>and Standard Specifications                                            |  |  |  |
| <br>Supplemental Specifications                                       | Hold over:                                               | Standard Specifications                                                                                |  |  |  |
|                                                                       |                                                          |                                                                                                        |  |  |  |
| epartment of Transportation                                           |                                                          | 9                                                                                                      |  |  |  |